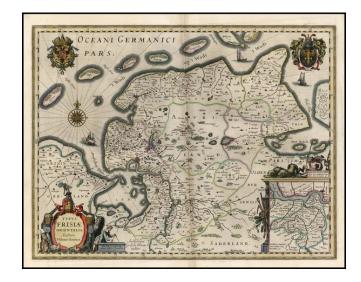

## Typus Frisiae Orientalis . . .

**Stock#:** 15076 **Map Maker:** Blaeu

**Date:** 1634

Place: Amsterdam
Color: Hand Colored

**Condition:** VG

**Size:** 19.5 x 15.5 inches

**Price:** SOLD

## **Description:**

Striking full color example of Blaeu's map of the East Friesland and the area around Emden and Norden. Large inset map of the mouth of the Amasis River. The map is decorated with a large title cartouche and two large coats of arms, plus elegant border details around the inset, sailing ships and a compass rose. Wide margins. From the 1634 edition of Blaeu's Atlas Novus.