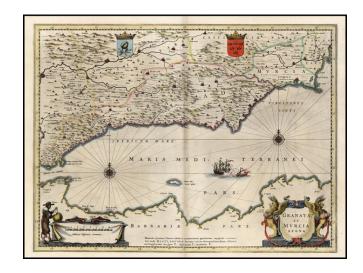

## Granata Et Murcia Regna

Stock#: 15061 Map Maker: Blaeu

**Date:** 1634

Place: Amsterdam Colored Hand Colored

**Condition:** VG+

**Size:** 19.5 x 15 inches

**Price:** SOLD

## **Description:**

First edition of Blaeu's decorative map of the region from Sevilla to Alicante, centered on Malaga, Cordoba, Alcala Real, Granada and Almeira, etc. Two cartouches, sailing ships at battle in the Mediterranean, 2 compass roses and two coats of arms. The map appeared in the 1634 German edition of Blaeu's Atlas Novus, its first appearance in Blaeu's Atlas. Fine dark impression and clean wide margins.