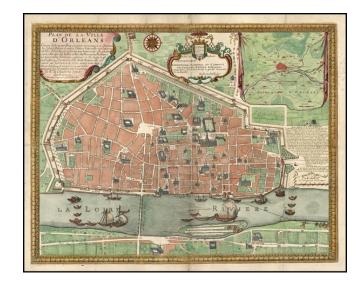

## Plan De La Ville D'Orleans Comme il est aujour d'huy ou Sont representees en Elvantion les Eglises, Palais et autres Edifices . . .

**Stock#:** 15024 **Map Maker:** Inselin

**Date:** 1700 circa

**Place:** Paris

## **Description:**

Extremely rare town plan of Orleans on the Loire River, showing the town fortifications, major buildings and churches, streets, etc. Over a dozen ships are shown either docked or elsewhere. The bridge across the river also features prominently. Large inset of the Environs of Orelans and extensive annotations, dedication cartouche and compass rose. A gorgeous wider margined example of this rare map. Apparently not in the BNP.