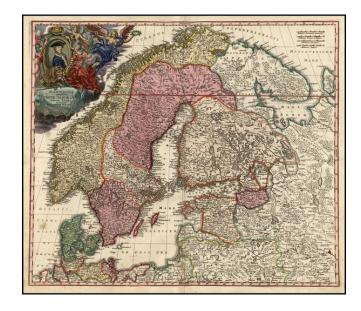

## Scandinavia complectens Sueciae, Daniae & Norvegiae Regna ex Tabulis

**Stock#:** 15015 **Map Maker:** Homann

**Date:** 1720

Place: Nuremberg
Color: Hand Colored

**Condition:** VG+

**Size:** 22.5 x 19 inches

## **Description:**

Exceptional example of Homann's map of Scandinavia. Provides excellent detail throughout the region. The finely detailed coloring in the cartouche is of particular note, with marvelous detail given to the coat of arms and other details. A gorgeous example of the map, with nice clean margins.