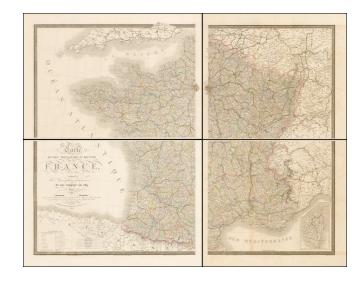

## Carte Physique, Administrative Et Routiere de la France indiquant la Navigation interieure et Les Chemins De Fer . . . 1858 [4 sheet Wall Map!]

**Stock#:** 15000

Map Maker: Andriveau-Goujon

Date: 1858 Place: Paris

## **Description:**

Massive 4 sheet map of France, published by Andriveau Goujon.

The map shows the towns, roads, rivers, lakes, railroads, mountains, castles and a host of other information.

The map was intended as a 4 sheet Wall map, but his example was bound into Andriveau-Goujon's rare *Atlas Choix*, which accounts for its flawless condition.