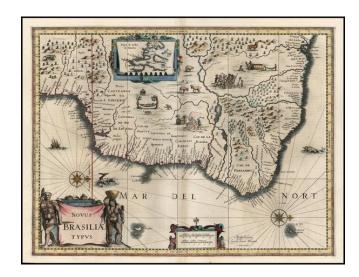

## **Novus Brasiliae Typus**

Stock#: 14990 Map Maker: Blaeu

**Date:** 1634

Place: Amsterdam
Color: Hand Colored

**Condition:** VG+

**Size:**  $20 \times 15$  inches

**Price:** SOLD

## **Description:**

Fine early example of Blaeu's first map of Brazil, with north oriented to the right. Includes inset map of Baya de todos Santos, elaborate cartouche, 2 compass roses and richly embellished vignettes of native Brazilian life and animals.

A fine wide margined example, with a fine dark impression of the map. From the 1634 German edition of Blaeu's *Atlas Novus*.