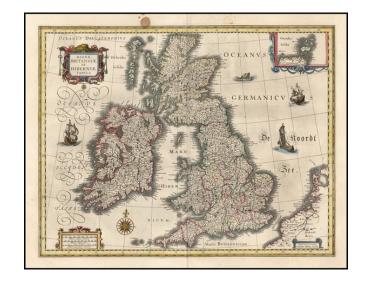

## Magnae Britanniae et Hiberniae Tabula

Stock#: 14982 Map Maker: Blaeu

**Date:** 1634

Place: Amsterdam Colored Hand Colored

**Condition:** VG

**Size:** 20 x 15 inches

Price: SOLD

## **Description:**

Decorative example of the Blaeu's map of the British Isles, including title cartouche, compass rose sailing ships and sea monster. From the 1634 edition of Blaeu's Atlas Novus. Fine dark impression, with wide clean margins. One spot in upper margin, just touching neat line, else a nice example of this early edition of the map.