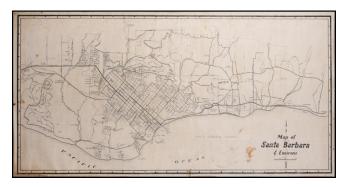

## Barry Lawrence Ruderman Antique Maps Inc.

7407 La Jolla Boulevard La Jolla, CA 92037

www.raremaps.com

(858) 551-8500 blr@raremaps.com

Map of Santa Barbara & Environs

| Stock#:<br>Map Maker: | 14969<br>McConnell |
|-----------------------|--------------------|
| Date:                 | 1930 circa         |
| Place:                | Los Angeles        |
| Color:                | Uncolored          |
| <b>Condition:</b>     | VG                 |
| Size:                 | 58 x 28 inches     |
| Price:                | SOLD               |

## **Description**:

Massive early map of Santa Barbara and environs, showing Montecito, Hope Ranch, La Cumbre Golf & Country Club, the Mission Lands and a host of other details. McConnell was a private map maker who provided economic surveys to developers from about 1925 to about 1970. This map was purchased from his estate and is perhaps the only known example. Overall nice condition, with just a few spots. On waxed linen paper.