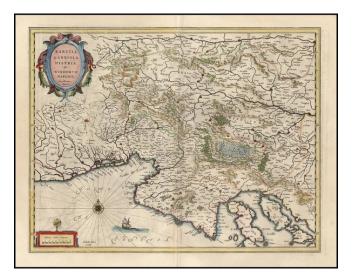

## Barry Lawrence Ruderman Antique Maps Inc.

7407 La Jolla Boulevard La Jolla, CA 92037

www.raremaps.com

(858) 551-8500 blr@raremaps.com

Karstia, Carniola, et Windorum, Marchia [First State!]

| Stock#:<br>Map Maker: | 14960<br>Blaeu    |
|-----------------------|-------------------|
| Date:<br>Place:       | 1634<br>Amsterdam |
| Color:                | Hand Colored      |
| Condition:            | VG                |
| Size:                 | 19.5 x 15 inches  |
| Price:                | SOLD              |

## **Description:**

First State of Blaeu's map of the region centered on Istria and the Gulf of Trieste. Extends from Venice to the Island of Arbe and from Doblach to Pettau on the Dravus River. German text on verso. Minor paper break near centerfold, but generally a nice example.