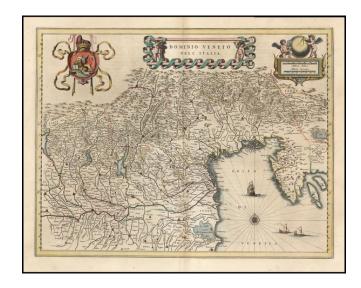

## Dominio Veneto Nell' Italia

Stock#: 14953 Map Maker: Blaeu

**Date:** 1634

Place: Amsterdam Colored Hand Colored

**Condition:** VG+

**Size:** 20 x 15 inches

**Price:** SOLD

## **Description:**

Striking wide margined example of Blaeu's decorative map of the Gulf of Venice and contiguous parts of Italy and Carniola. Extends to Ravenna in the South and shows Venice, Udine, Trieste, Trento, Mantua, Milan, Crema, Bologna, Ferrara, Reggio, Pavia, Bergamo, Tirolo and Brescia. Includes sailing ships, compass rose and 3 cartouches. Striking example, from the first edition of Blaeu's Atlas Novus, published in 1634. German text on verso.