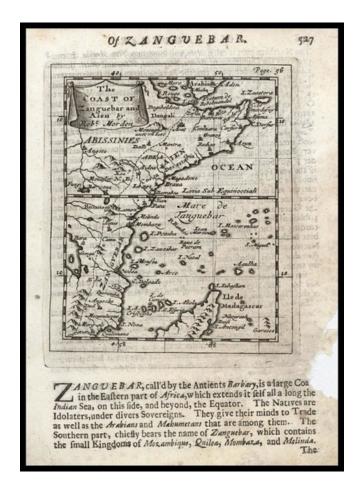

## Barry Lawrence Ruderman Antique Maps Inc.

7407 La Jolla Boulevard La Jolla, CA 92037 www.raremaps.com

(858) 551-8500 blr@raremaps.com

The Coast of Zanguebar and Aien

| Stock#:           | 14898        |
|-------------------|--------------|
| Map Maker:        | Morden       |
| Date:             | 1687         |
| Place:            | London       |
| Color:            | Uncolored    |
| <b>Condition:</b> | VG           |
| Size:             | 5 x 5 inches |
| Price:            | SOLD         |

## **Description:**

Rare early English map of the East African Coastline, perhaps the earliest obtainable English map of the region. This map first appeared in Modern's rare Atlas Terestris, first published in 1687. Minor loss in the right margin, far from the printed map.