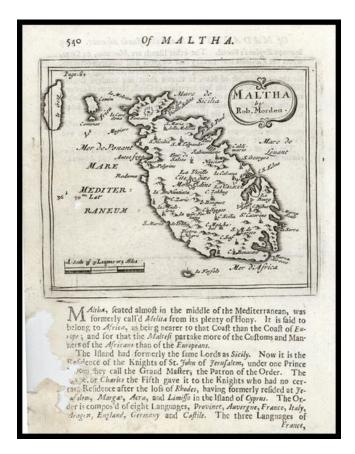

## **Description:**

Rare 17th Century English map of Malta, including the neighboring Islands. Many place names. This map first appeared in Modern's rare Atlas Terestris, first published in 1687. Loss in lower left corner, including some text, but far from the map image.