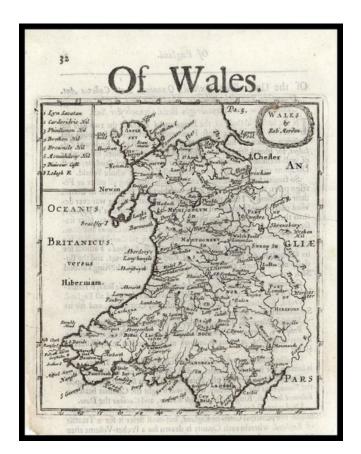

## Barry Lawrence Ruderman Antique Maps Inc.

7407 La Jolla Boulevard La Jolla, CA 92037 www.raremaps.com

(858) 551-8500 blr@raremaps.com

Wales

| Stock#:    | 14877            |
|------------|------------------|
| Map Maker: | Morden           |
| Date:      | 1687             |
| Place:     | London           |
| Color:     | Uncolored        |
| Condition: | VG               |
| Size:      | $5 \ge 5$ inches |
| Price:     | SOLD             |

## **Description:**

Rare early English map of Wales. Shows counties, towns, rivers, lakes, islands, etc. This map first appeared in Modern's rare Atlas Terestris, first published in 1687. Zackarakis 1409. Minor loss in the lower ribht corner, not affecting printed image.