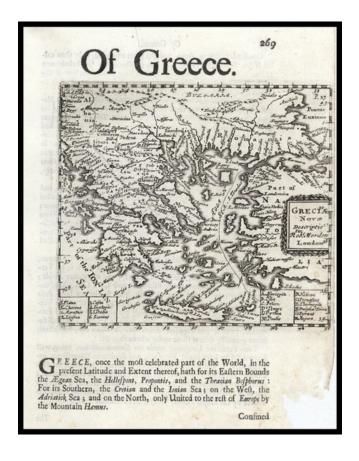

## **Grecia Novae Descriptio**

Stock#: 14876 Map Maker: Morden

Date: 1687
Place: London
Color: Uncolored

**Condition:** VG

**Size:**  $5 \times 5$  inches

Price: SOLD

## **Description:**

Rare English map of Greece and contiguous islands in the Aegean and Ionian Seas. This map first appeared in Modern's rare Atlas Terestris, first published in 1687. Zackarakis 1409. Minor loss in the lower ribht corner, not affecting printed image. Right margin narrow, as issued.