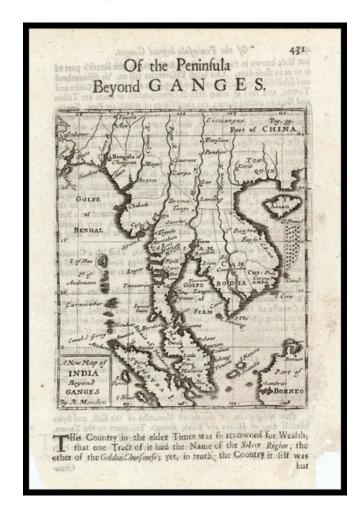

## A New Map of India Beyond Ganges

Stock#: 14868 Map Maker: Morden

Date: 1687
Place: London
Color: Uncolored

**Condition:** VG

**Size:**  $5 \times 5$  inches

Price: SOLD

## **Description:**

Rare English map of the Malay Peninsula, Cambodia, Vietnam, Thailand, part of China, Borneo, Sumatra and the Gulf of Bengal. One of the earliest obtainable English maps of the reigon. Minor loss in the left and right corners, far from the printed image.