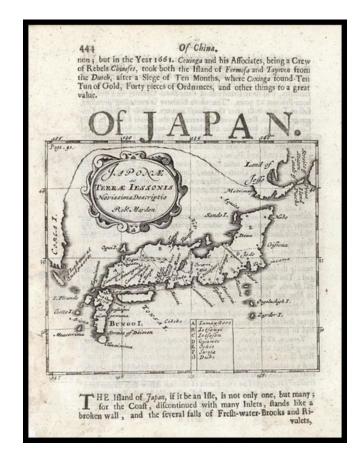

## Japonae ac Terrae Iessonis Novissima Descriptio

Stock#: 14861 Map Maker: Morden

Date: 1687Place: LondonColor: Uncolored

**Condition:** VG

**Size:**  $5 \times 5$  inches

**Price:** SOLD

## **Description:**

Rare early map of Japan, which includes some fascinating mythical information. Hokkaido is shown as being connected to Korea. Includes a brief description in English information on Japan and Korea and a rather detailed description of Taiwan (Formosa). Nice example of this scarce map.