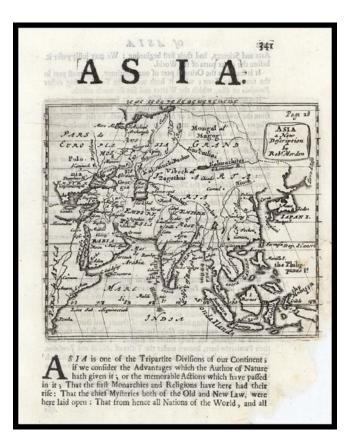

## Barry Lawrence Ruderman Antique Maps Inc.

7407 La Jolla Boulevard La Jolla, CA 92037 www.raremaps.com

(858) 551-8500 blr@raremaps.com

Asia a New Description

| Stock#:<br>Map Maker: | 14860<br>Morden |
|-----------------------|-----------------|
| Date:                 | 1687            |
| Place:                | London          |
| Color:                | Uncolored       |
| <b>Condition:</b>     | VG              |
| Size:                 | 5 x 5 inches    |
| Price:                | SOLD            |

## **Description:**

An interesting and still quite mythical map of Asia.

Oddly shaped Japan. The remnants of Compagnie Land appear, as does Terra di Jesso. Southeast Asia and the Philippines are also oddly configured. Loss of paper at lower right corner, but not affecting the printed image of the map.