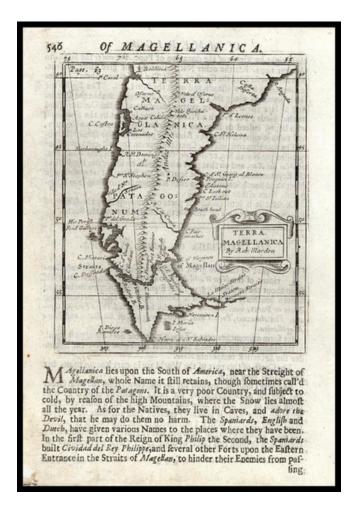

## Terra Magellanica

| Stock#:           | 14851        |
|-------------------|--------------|
| Map Maker:        | Morden       |
| Date:             | 1687         |
| Place:            | London       |
| Color:            | Uncolored    |
| <b>Condition:</b> | VG           |
| Size:             | 5 x 5 inches |
| Price:            | SOLD         |

## **Description:**

A scarce map of the southern tip of South America, showing the Straits of Magellan, Cape Horm and the various known geographical features at the southern tip of the Continent. A rare early English map of the region.