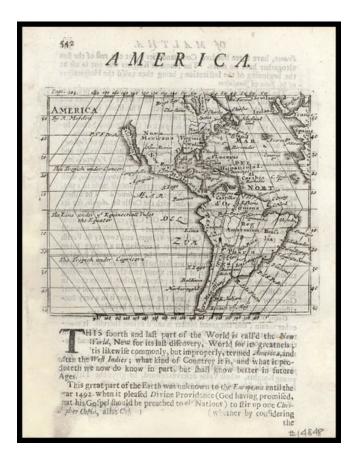

## Barry Lawrence Ruderman Antique Maps Inc.

7407 La Jolla Boulevard La Jolla, CA 92037 www.raremaps.com

(858) 551-8500 blr@raremaps.com

America

| Stock#:<br>Map Maker: | 14848<br>Morden |
|-----------------------|-----------------|
| Date:                 | 1687            |
| Place:                | London          |
| Color:                | Uncolored       |
| <b>Condition:</b>     | VG              |
| Size:                 | 5 x 5 inches    |
| Price:                | SOLD            |

## **Description:**

Rare early English map of America, showing California as an Island and naming the English Colonies. This map appeared in Modern's rare Atlas Terestris, first published in 1687. A bit of loss to the lower left margin. Map has been archiavally backed, but is in very nice condition.