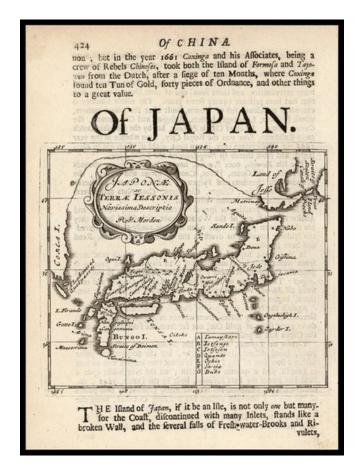

## Barry Lawrence Ruderman Antique Maps Inc.

7407 La Jolla Boulevard La Jolla, CA 92037 www.raremaps.com

(858) 551-8500 blr@raremaps.com

Japonae ac Terrae Iessonis Novissima Descriptio

| Stock#:<br>Map Maker: | 14798<br>Morden |
|-----------------------|-----------------|
| Date:                 | 1687            |
| Place:                | London          |
| Color:                | Uncolored       |
| <b>Condition:</b>     | VG              |
| Size:                 | 5 x 5 inches    |
| Price:                | SOLD            |

## **Description:**

Rare early map of Japan, which includes some fascinating mythical information. Hokkaido is shown as being connected to Korea. Includes a brief description in English information on Japan and Korea and a rather detailed description of Taiwan (Formosa). Nice example of this scarce map.