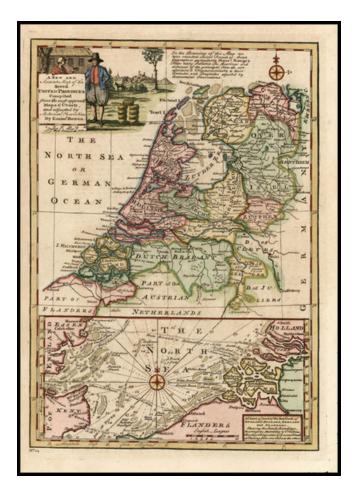

## A New and Accrurate Map of Seven Provinces [and] A Chart of part of the Sea Coast of England, Holland, Zeeland and Flanders

| Stock#:    | 14763  |
|------------|--------|
| Map Maker: | Bowen  |
| Date:      | 1744   |
| Place:     | London |
| <b>A</b> 1 |        |

## **Description:**

Decorative and detailed map of the Low Countries, including decorative cartouche and compass rose.