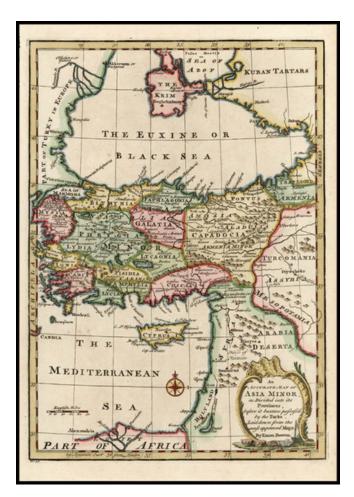

## An Accurate Map of Asia Minor as Divided into its Provinces before it became possess'd by the Turks [Shows Cyprus]

| Stock#:    | 14762         |
|------------|---------------|
| Map Maker: | Bowen         |
| Date:      | 1744          |
| Place:     | London        |
| Color:     | Hand Colored  |
| Condition: | VG            |
| Size:      | 13 x 9 inches |
|            |               |

## **Description:**

Decorative and detailed map of Asia Minor and Cyprus, including decorative cartouche and compass rose.