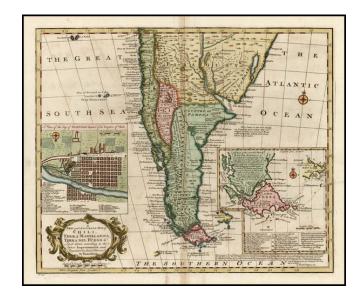

## A New and Accurate Map of Chili, Terra Magellanica, Terra del Fuego &c. / /

**Stock#:** 14760 **Map Maker:** Bowen

Date: 1744 Place: London

**Color:** Hand Colored

**Condition:** VG

**Size:** 17 x 14 inches

## **Description:**

Decorative and highly detailed map of the southern tip of South America, from the Rio de la Plata to Tierra Del Fuego. Includes a large plan of Santiago and large inset map of the the Straits of Magellan, Tierra Del Fuego and the New Islands to the East, with extensive annotations and the tracts of Frezier's Voyages. Minor discoloration at centerfold, but a nice example.