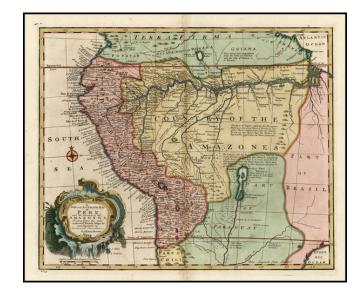

## A new and accurate map of Peru and the Country of the Amazones . . .

**Stock#:** 14757 **Map Maker:** Bowen

Date: 1744 Place: London

**Color:** Hand Colored

**Condition:** VG

**Size:** 17 x 14 inches

Price: SOLD

## **Description:**

Decorative map of Peru and the Amazon region, tracking the river from its many sources to the mouth of the river in the Atlantic Ocean. Lake Xarayes is shown as the source of the Paraguay River. The map is richly annotated with a number of fascinating and some mythical notes. Decorative cartouche and compass rose. A nice example.