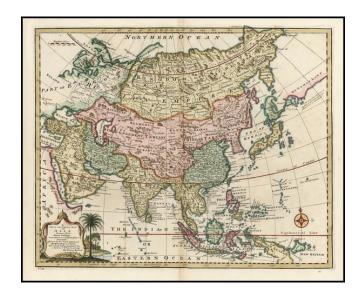

## A New & Accurate Map of Asia . . . [Shows Mythical De Gama's Land!]

**Stock#:** 14753 **Map Maker:** Bowen

Date: 1744 Place: London

**Color:** Hand Colored

**Condition:** VG

**Size:** 17 x 14 inches

**Price:** SOLD

## **Description:**

Decorative map of the continent of Asia, hand colored by countries. Includes a mythical De Gama's Land, east of Yeso and Japan, with a note that the land was discovered by John de Gama in a voyage from China to New Spain. Nice detail throughout. Decorative cartouche and compass rose.