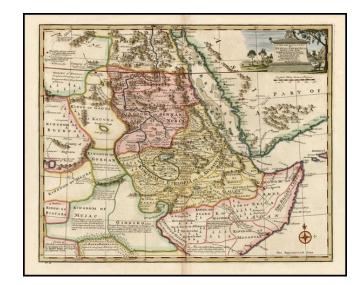

## A New and Accurate Map of Nubia & Abissinia, together with all the Kingdoms Tributary Thereto, and bordering upon them

**Stock#:** 14745 **Map Maker:** Bowen

Date: 1744 Place: London

Color: Hand Colored

## **Description:**

Decorative map of the region, colored by Kingdoms and Provinces. Extends from the Gulf of Adan and part of the Saudi Peninsula to Biafra, Medra, Bournou and Berdoa. Centered on Nubia and Ethiopia. Highly detailed, with lots of annotations in English. Nice decorative cartouche and compass rose.