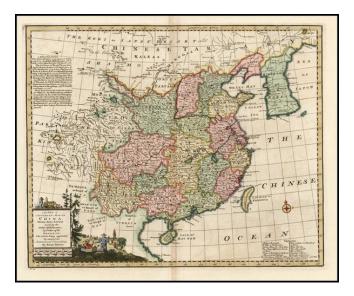

## A New & Accurate Map of China, Drawn from Surveys made by the Jesuit Missionaries . . .

- Stock#:14741Map Maker:Bowen
- Date:1744Place:LondonColor:Hand ColoredCondition:VGSize:17 x 14 inches

Price: SOLD

## **Description**:

Nice example of Bowen's map of China, hand colored by Provinces. Includes Korea and Formosa. Excellent detail, decorative cartouche and compass rose. Includes advertising notes and observations on China. Minor discoloration at centerfold, else a nice example.