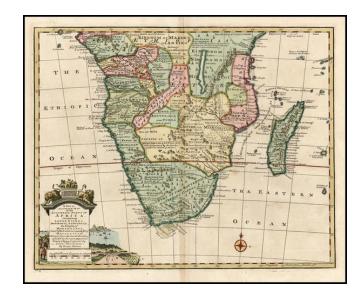

## **Barry Lawrence Ruderman Antique Maps Inc.**

7407 La Jolla Boulevard La Jolla, CA 92037

www.raremaps.com

(858) 551-8500 blr@raremaps.com

A New & Accurate Map of the Southern Parts of Africa, Containing Lower Guinea, Monoemugi, Zanguebar, the Empire of Monomotapa, County of the Cafres &c. . . .

## **Description:**

Striking map of the Southern Part of Africa and Madegascar, with a large decorative cartouche and compass rose. Colored by tribal regions. Interesting note and nomenclature in the interior parts. Minor discoloration at centerfold, but a nice example.