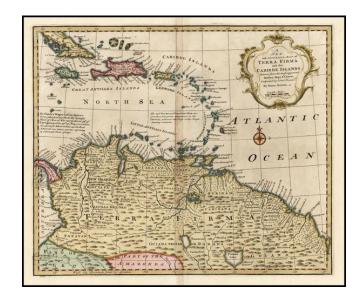

## A New and Accurate Map of Terra Firma and the Caribbe Islands...

**Stock#:** 14738 **Map Maker:** Bowen

Date: 1744 Place: London

**Color:** Hand Colored

**Condition:** VG

**Size:** 17 x 14 inches

**Price:** SOLD

## **Description:**

Detailed map of the Northern S.America and the eastern Caribbean, including Cuba and Jamaica, featuring detailed notes throughout the map regarding mines, local Indians, lakes, rivers, etc. Large title cartouche and compass rose. Minor discoloration at centerfold, else a nice example.