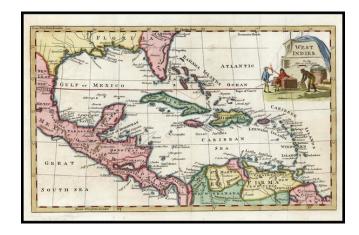

## **Description:**

Decorative map of the West Indies, hand colored by countries and colonial interests. Shows islands, bays, towns, rivers, mountains, etc. Interesting representation of Florida, with an oddly shaped St. Johns River. Decorative cartouche.