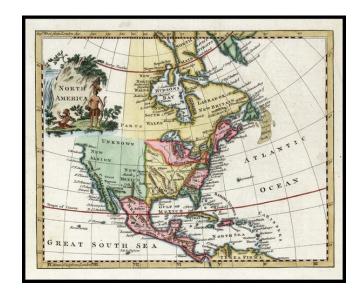

## **North America**

Stock#: 14684 Map Maker: Jefferys

Date: 1754 Place: London

**Color:** Hand Colored

**Condition:** VG+

**Size:** 9 x 7 inches

**Price:** SOLD

## **Description:**

Detailed map of North America. Includes a curious repesentation of the Mississippi River, odd projection of Florda, and a nice depiction of the Great Lakes. NW part of America is Parts Unknown. Good detail on the California coast, to C. Blanco Early British Colonies named. A nice example of this decorative map.