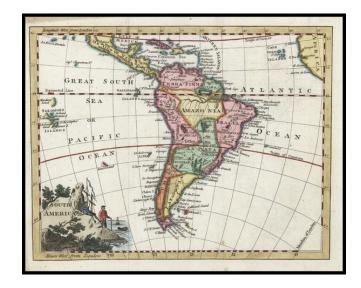

## **South America**

**Stock#:** 14681 **Map Maker:** Jefferys

Date: 1754 Place: London

**Color:** Hand Colored

**Condition:** VG+

**Size:** 8.5 x 7.5 inches

**Price:** SOLD

## **Description:**

Detailed map of South America, filled with cartographic misconceptions and inaccuracies in the interior portions of the continent, many of which remain largely unexplored as of the mid 18th Century. The map shows countries, early colonial possessions, towns, rivers, mountains, islands, etc. A charming mid 18th Century English map.