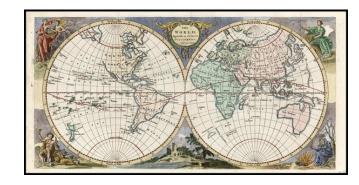

## The World Agreable to the latest Discoveries

**Stock#:** 14557 **Map Maker:** Jefferys

Date: 1754 Place: London

**Color:** Hand Colored

**Condition:** VG+

**Size:** 15 x 8 inches

**Price:** SOLD

## **Description:**

Decorative map of the World, pre-dating the discoveries of Cook along the NW Coast of America and in the Pacific. Incomplete New Zealand and Australia. The NW Coast of America and Northern Pacific Ocean reflect the discoveries of the Behring and Tchirkow. No NW Passage is shown. Decorative representations of the Air, Water, Earth & Fire, along with a cartouche and vignette.