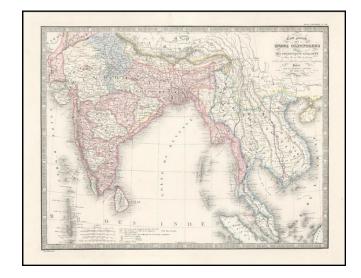

## Carte Generale Des Indes Orientales Indiquant Les Possessions Anglaises.... 1857

**Stock#:** 14441

Map Maker: Andriveau-Goujon

**Date:** 1857 **Place:** Paris

**Color:** Hand Colored

**Condition:** VG+

**Size:**  $20 \times 15$  inches

## **Description:**

Detailed regional map, extending from the Gulf of Kambaye to the Gulf of Tonquin and from Sumatra and Ceylon to Tibet and the Himalayas. Shows towns mountains, rivers, lakes, islands, bays, etc. An excellent mid 19th Century regional map. Decorative Piano Key Border. Full wide margins.