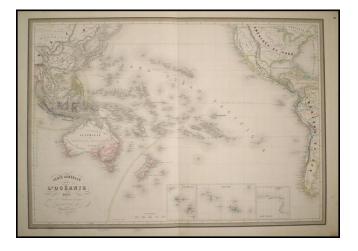

## Carte Generale de L'Oceanie .... 1858 [Pacific Ocean]

| Stock#:           | 14439            |
|-------------------|------------------|
| Map Maker:        | Andriveau-Goujon |
| Date:             | 1857             |
| Place:            | Paris            |
| Color:            | Outline Color    |
| <b>Condition:</b> | VG+              |
| Size:             | 35 x 25 inches   |
| Price:            | SOLD             |

## **Description:**

Very rare wall map of Oceana and the Pacific Ocean, from Andriveau-Goujon's Atlas Choix. Centered on Hawaii. Excellent detail, including color coding by colonies (English, French, Dutch, Spanish and Portugese). The first example of the map we have ever seen.