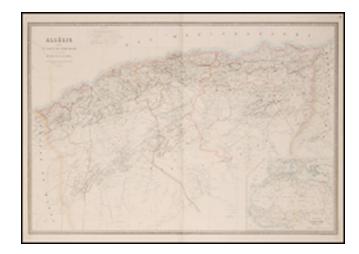

## Algerie d'apres Cartes De L'Etats-Major ET Les Documents Du Ministere De La Guerre . . . 1858

**Stock#:** 14438

Map Maker: Andriveau-Goujon

Date: 1858 Place: Paris

**Color:** Outline Color

**Condition:** VG

## **Description:**

Nice exajmple of Andriveau-Goujon's scarce wall map of Algeria, which was bound as a single sheet into his Atlas Choix. The map is extremely detailed. Shows towns, Mosques, roads, military roads, rivers, lakes, mountains and a host of other details. Ncie detail in the Sahara regions, including trade routes.