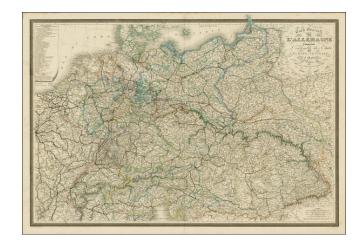

## Carte Generale De L'Allemagne Comprenant L'ensemble des Etats De L'Europe Centrale . . . 1858

**Stock#:** 14413

Map Maker: Andriveau-Goujon

**Date:** 1858 **Place:** Paris

**Color:** Outline Color

**Condition:** VG

## **Description:**

Nice exajmple of Andriveau-Goujon's scarce wall map of Eastern Europe, which was bound as a single sheet into his *Atlas Choix*.

Excellent detail, including roads, railroads, military roads, mountains, rivers, lakes, castles, canals, etc. Extens from Moldova and the Pinsk region of Russia to eastern France, centered on Prague.