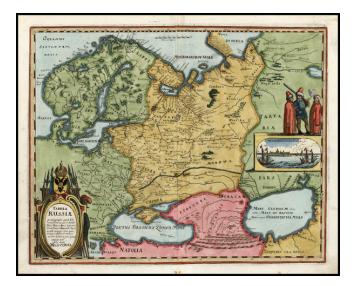

## Tabula Russiæ ex autographo, quod delineandum curavit Foedor filius Tzaris Borois desumta ....

- Stock#:14362Map Maker:Merian
- Date:1640Place:FrankfurtColor:Hand ColoredCondition:VGSize:13.5 x 11 inches

## **Description**:

Decorative map of Russia and surrounding regions. Includes large cartouche, vignette and birdeye view of a Russian harbor Archangelsckagoroda, with ships in the foreground, based upon Hessel Gerritsz map. A reduced version of Blaeu's map, without the inset of Moscow. Wide margins. A nice example, in striking full color.