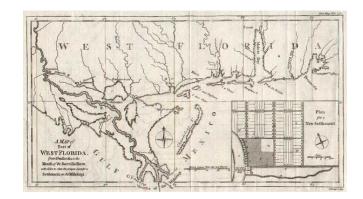

## A Map of Part of West Florida from Pensacola to the Mouth of the Iberville River....

**Stock#:** 1424

Map Maker: Gentleman's Magazine

Date: 1772Place: LondonColor: Uncolored

**Condition:** VG+

**Size:** 13.5 x 7.5 inches

## **Description:**

Nice detailed map of the region from the February 1772 edition of Gentleman's magazine, with a nice insent plan for a New Settlement. Extends to west of New Orleans to include Plantations along the Iberville at its confluence wit hth Mississippi. Also names Bixoi and a number of islands, rivers, etc. Lower margin extended for framing. Overall an excellent clean example of this wonderful map.