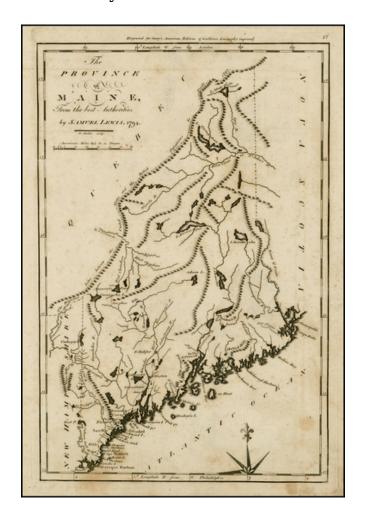

## The Province of Maine From the Best Authorities By Samuel Lewis 1794

Stock#: 14224 Map Maker: Carey

**Date:** 1800

Place: Philadelphia Color: Uncolored

**Condition:** VG

**Size:** 11 x 9.5 inches

**Price:** SOLD

## **Description:**

Early state of one of the earliest obtainable maps of the Province of Maine, as issued in the American Edition of Guthrie's Geography. Includes towns, a road from Piscataqua Harbor top Pownalboro, rivers, mountains etc. The Line between the US and British Possessions by Treaty of 1783 is shown.