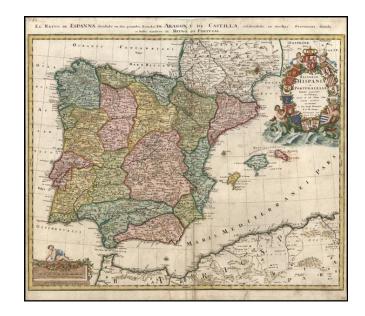

## Regnorum Hispaniae et Portugalliae Tabula generalis de l'Isliana . . . . [includes Baleric Islands]

Stock#: 14163 Map Maker: Homann

**Date:** 1730

Place: Nuremberg
Color: Hand Colored

**Condition:** VG

## **Description:**

Decorative map of Spain, Portugal and the Balleric Islands, with decorative large cartouche, which includes 15 coats of arms. Minor soiling and repairs at the centerfold, but a nice example.