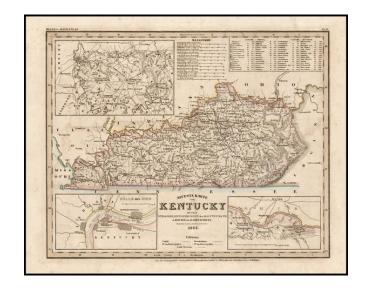

## Neueste Karte von Kentucky......1845

**Stock#:** 14112 **Map Maker:** Meyer

**Date:** 1845

Place: Hildburghausen Color: Outline Color

**Condition:** VG

**Size:** 15 x 11.5 inches

**Price:** SOLD

## **Description:**

Elegantly engraved & detailed map, taken based upon Tanner's work in the early 1840s. Shows counties, towns, roads, rivers etc. Inset maps of areas around Lexington, Nashville/Clarkesburg and the Falls of the Ohio.