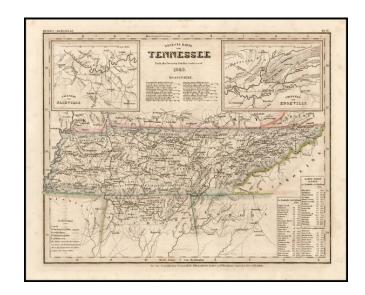

## Neueste Karte von Tennessee . . . 1845

**Stock#:** 14111 **Map Maker:** Meyer

**Date:** 1845

Place: Hildburghausen Color: Hand Colored

**Condition:** VG

**Size:** 15 x 12 inches

**Price:** SOLD

## **Description:**

Elegantly engraved & detailed map, taken based upon Tanner's work in the early 1840s. Shows counties, towns, roads, canals, lakes, etc. Detailed insets of Knoxville and Nashville. While often referred to as the German Mitchell, this characterization is unfair, as the work appears to be a collaborative effort which predates the sale of Tanner's plates to SA Mitchell.