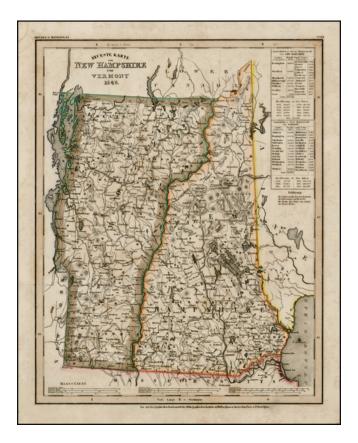

## **Neueste Karte von New Hampshire und Vermont 1846**

| Stock#:<br>Map Maker: | 14103<br>Meyer   |
|-----------------------|------------------|
| Date:                 | 1846             |
| Place:                | Hildburghausen   |
| Color:                | Outline Color    |
| <b>Condition:</b>     | VG               |
| Size:                 | 15 x 11.5 inches |
| Price:                | SOLD             |

## **Description:**

Elegantly engraved & detailed map, taken based upon Tanner's work in the early 1840s. Shows counties, towns, roads, rivers etc. A bit of soiling and foxing, but a good example.