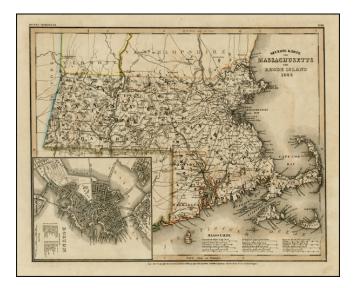

## **Neueste Karte von Massachusetts und Rhode Island 1846**

| Stock#:<br>Map Maker: | 14102<br>Meyer   |
|-----------------------|------------------|
| Date:                 | 1846             |
| Place:                | Hildburghausen   |
| Color:                | Outline Color    |
| <b>Condition:</b>     | VG               |
| Size:                 | 15 x 11.5 inches |
| Price:                | SOLD             |

## **Description:**

Elegantly engraved & detailed map of Massachusetts and Rhode Island, with a large inset plan of Boston, based upon Tanner's work in the early 1840's. Shows counties, towns, roads, canals, lakes, etc.