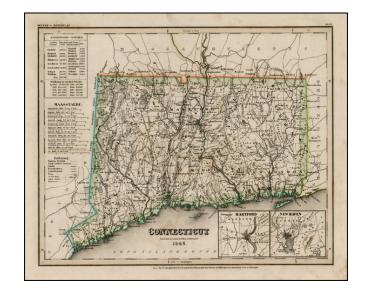

## Connecticut Nach den bessten Quellen verbessert 1846.

**Stock#:** 14083 **Map Maker:** Meyer

**Date:** 1846

Place: Hildburghausen Color: Outline Color

**Condition:** VG

**Size:**  $15 \times 12$  inches

## **Description:**

A detailed and attractive map of Connecticut, handcolored by county, showing roads, canals, towns, steamship routes and other interesting details. Includes early railroads, Courthouses, Churches, Taverns, etc. A chart shows the County populations and other details. Insets of Hartford and New Haven.