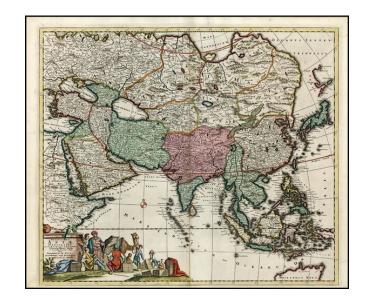

## Exactissima Asiae Delineatio . . .

**Stock#:** 14073

Map Maker: Ottens / De Wit

Date: 1685 (1740)
Place: Amsterdam
Color: Hand Colored

**Condition:** VG

**Size:** 23 x 19.5 inches

**Price:** SOLD

## **Description:**

Rare Ottens edition of De Wit's map of Asia and the Northern part of Australia, called Hollandia Nova. Extends North to the unknown coasts of Yesso. Interesting projection of Japan. Nice detail in China, including naming Formosa. Several place names on the Northern Australian Coast. Nice detail in Southeast Asia. A nice example of this scarce map.