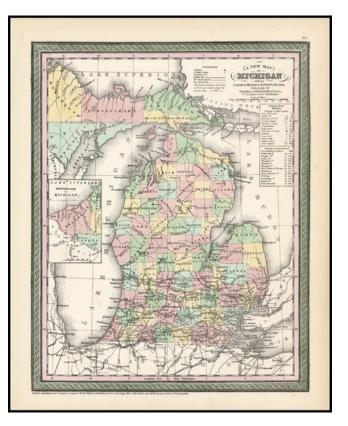

## A New Map Of Michigan with its Canals, Roads & Distances

| Stock#:           | 14019                      |
|-------------------|----------------------------|
| Map Maker:        | Thomas, Cowperthwait & Co. |
| Data              | 1050                       |
| Date:             | 1852                       |
| Place:            | Philadelphia               |
| Color:            | Hand Colored               |
| <b>Condition:</b> | VG+                        |
| Size:             | 15 x 12 inches             |
| Price:            | SOLD                       |
| 1100.             | 0020                       |
|                   |                            |

## **Description:**

Detailed and interesting map of Michigan, hand colored by county and showing towns, rivers, bays, lakes, railroads, roads, distances, etc. Tables of Steam Boat routes and distances. A nice example of this increasing difficult to obtain map, from an early edition of the Thomas Cowperthwait version of Mitchell's Universal Atlas.