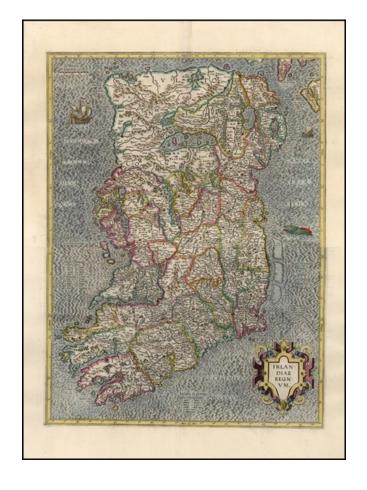

## Irlandiae Regnum

**Stock#:** 13921 **Map Maker:** Mercator

**Date:** 1595

Place: Amsterdam Colored Hand Colored

**Condition:** VG+

**Size:** 25 x 18.5 inches

Price: SOLD

## **Description:**

Gorgeous example of Mercator's 2 sheet map of Ireland, including cartouche, sailing ships and sea monster. The two sheets have been joined, flawlessly, making for a very striking presentation. Joined examples rarely appear on the market. Latin text on verso.