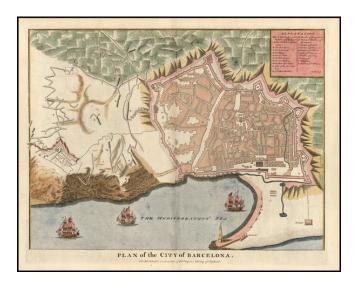

## Barry Lawrence Ruderman Antique Maps Inc.

7407 La Jolla Boulevard La Jolla, CA 92037

www.raremaps.com

(858) 551-8500 blr@raremaps.com

Plan of the City of Barcelona

| Stock#:           | 13916            |
|-------------------|------------------|
| Map Maker:        | Rapin de Thoyras |
| Date:             | 1740             |
| Place:            | London           |
| Color:            | Hand Colored     |
| <b>Condition:</b> | VG+              |
| Size:             | 18.5 x 14 inches |
| Price:            | SOLD             |

## **Description:**

Striking plan of Barcelona, showing the harbor and fortifications, with a key locating approximately 20 points of interest. Includes 3 sailing ships in the bay.